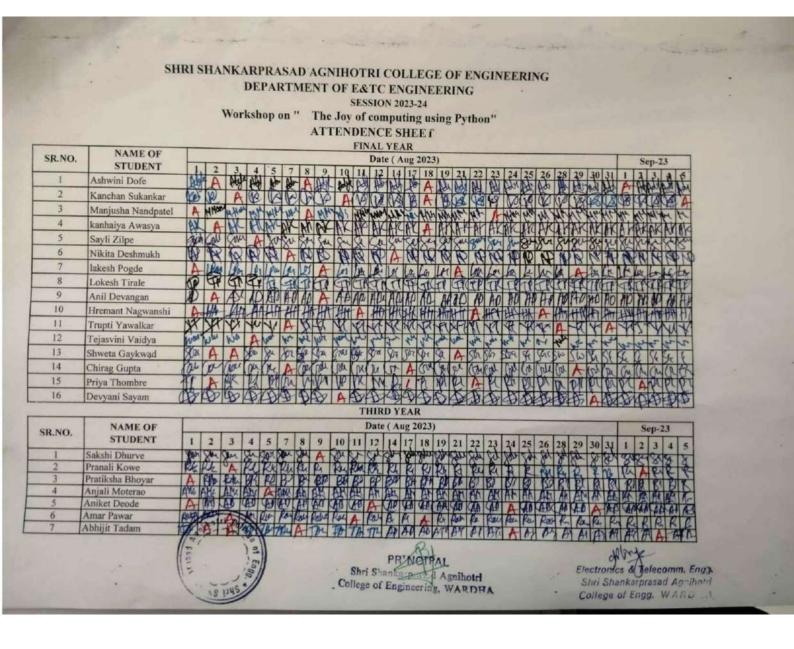

#### Index

| Sr.<br>No. | Content                                                           | Page<br>No |
|------------|-------------------------------------------------------------------|------------|
| 1          | List (Attendance) of students enrolled from E&TC Department       | 1-3        |
| 2          | List (Attendance) of students enrolled from Civil Department      | 4-7        |
| 3          | List (Attendance) of students enrolled from CSE Department        | 8-15       |
| 4          | List (Attendance) of students enrolled from Mechanical Department | 16-21      |
| 5          | List (Attendance) of students enrolled from CSE Department        | 22-30      |